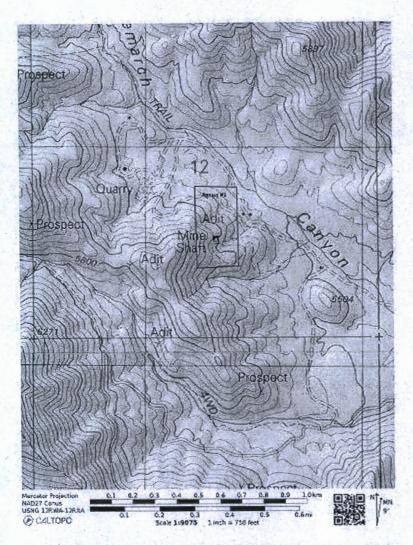

The general course of this claim is north to south and is situated in the NW 1/4 of the SE 1/4 of Section 12, Township 18 South, Range 23 East, G&SR Meridian, Dragoon Mining District, Arizona. The boundary of the claim is monumented by six posts, one at each corner of the claim and one at each end center. The type of corner and location monuments are 2" X 2" wooden posts.

The locality of this claim with reference to some natural object or permanent monument and additional information concerning its locality are included on the attached map as incorporated herewith and as follows: The Southeast corner of the claim bears 288.2 degrees MN at 2311 feet from the Southeast Corner of Section 12, Township 18 South, Range 23 East, G&SR Meridian, Arizona.

The above map depicts the **Agnus #1** mining claim which is located in section 12, T18S, R23E, G&SRM, Cochise County, Arizona. The type of corner and location monuments are as follows: 2 x 2 wooden posts, four feet high. The bearing and distances between claim corners are as follows: Beginning at the southeast corner of the claim, thence 1500 feet north to the northeast corner, thence 600 feet west to the northwest corner, thence 1500 feet south to the southwest corner, thence 600 feet east to the point of beginning.